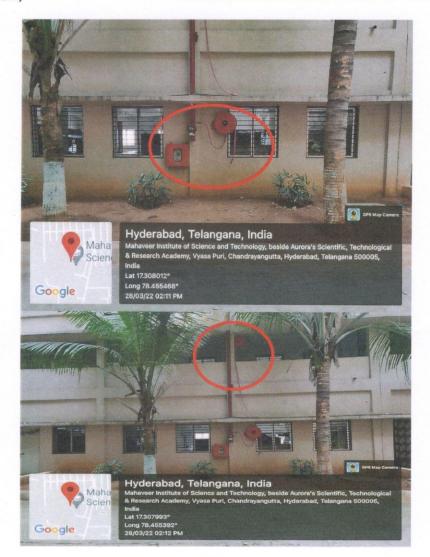

RCIPAL

MAHAVEER INSTITUTE OF SCIENCE & TECHNOLOGY Bandlaguda, Hyd-500 005.

iv. Camera Installed In The Entrance of the Campus

RINCIPAL MAHAVEER INSTITUTE OF SCIENCE & TECHNOLOGY Bandlaguda, Hyd-500 005.

v. Camera Installed In The Open Space that it reduces criminal activity in that area.

vi. Camera installed in canteen BURRINCIPAL

TECHNOLOGY

vii. Camera Installed in the Library.

viii. Camera Installed in the Office Room Entrance.

PRINCIPAL MAHAVEER MAHAVEER MAHAVEER Mandianurda Hurduson one Banciaguda, Hyd-500 005.