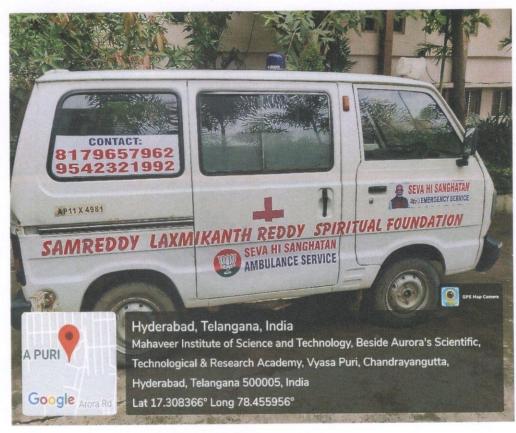

PRINCIPAL MAHAVEER INSTITUTE OF SCIENCE & TECHNOLOGY diaguda, Hvd-500 005.

2 Com

PRINCIPAL MAHAVEER INSTITUTE OF SCIENCE & TECHNOLOGY Bandlaguda, Hyd-500 005.

xi. MIST provides Ambulance Services

PRINCIPAL MAHAVEER INSTITUTE OF SCIENCE & TECHNOLOGY Bandlaguda, Hyd-500 005.