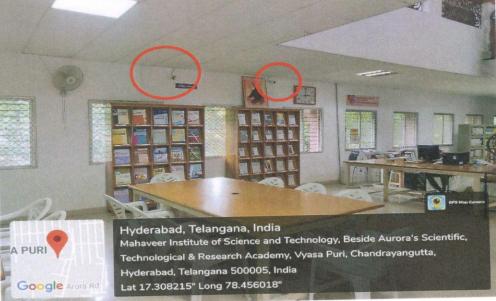

# **SAFETY & SECURITY**

i. Camera Installed In The Block Corridors.

NCIPAL

MAHAVEER INSTITUTE OF SCIENCE & TECHNOLOGY Bandlaguda, Hyd-500 005.

ii. Camera Installed In Every Lab

iii. Camera Installed in the every class room