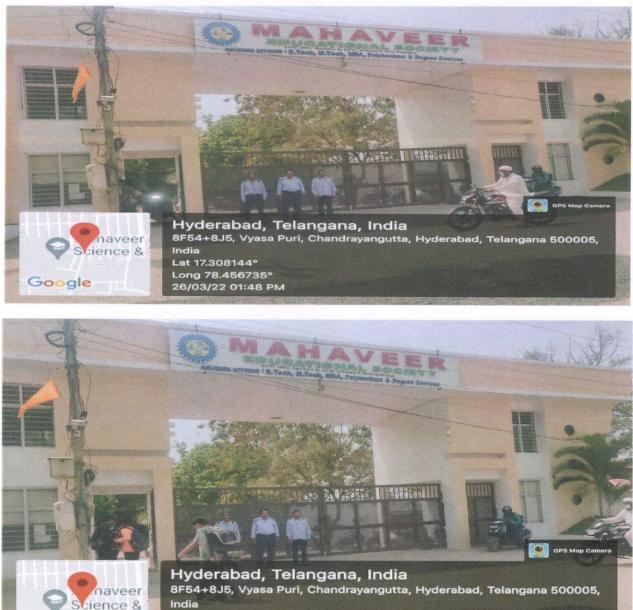

200

ale

ix. A Control Room Is Set Up For Regular Monitoring

PRINCIPAL MAHAVEER INSTITUTE OF SCIENCE & TECHNOLOGY Bandlaguda, Hyd-500 005.

India Lat 17.308144° Long 78.456735° 26/03/22 01:47 PM

Google

x. Security guards