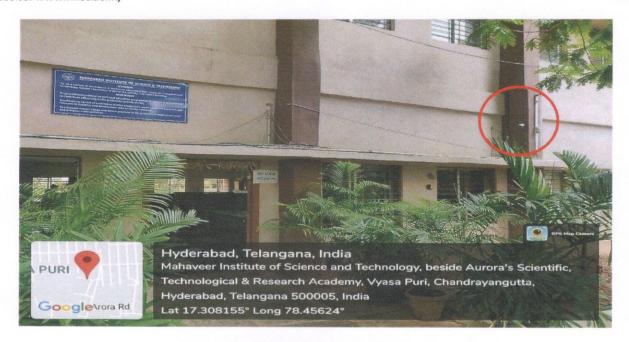

RCIPAL

MAHAVEER INSTITUTE OF SCIENCE & TECHNOLOGY Bandlaguda, Hyd-500 005.

iv. Camera Installed In The Entrance of the Campus

RINCIPAL MAHAVEER INSTITUTE OF SCIENCE & TECHNOLOGY Bandlaguda, Hyd-500 005.

v. Camera Installed In The Open Space that it reduces criminal activity in that area.