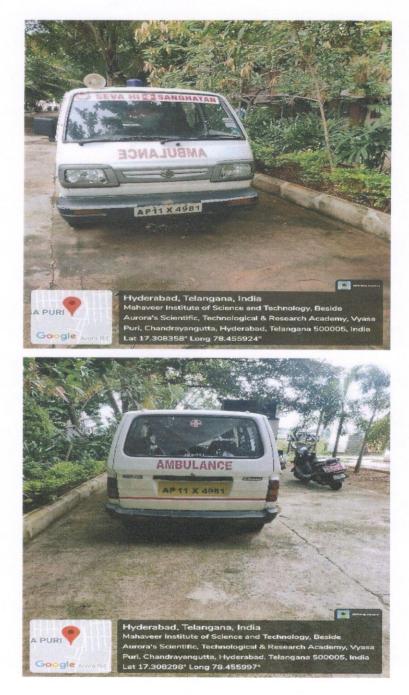

PRINCIPAL MAHAVEER INSTITUTE OF SCIENCE & TECHNOLOGY diaguda, Hvd-500 005.

2 Com

PRINCIPAL MAHAVEER INSTITUTE OF SCIENCE & TECHNOLOGY Bandlaguda, Hyd-500 005.

xi. MIST provides Ambulance Services

PRINCIPAL MAHAVEER INSTITUTE OF SCIENCE & TECHNOLOGY Bandlaguda, Hyd-500 005.